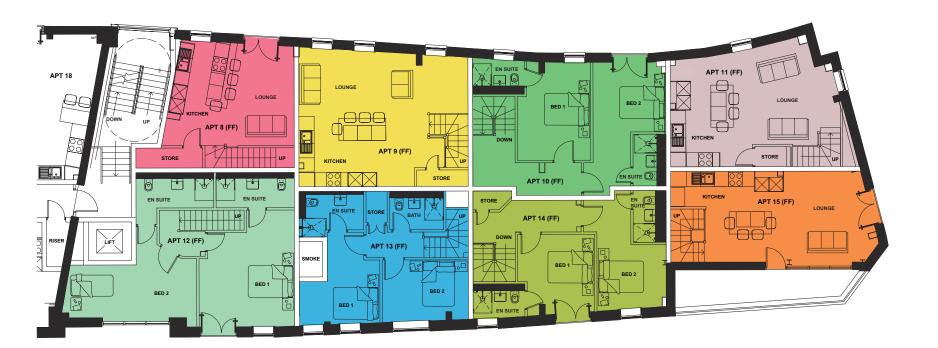

# BUILDING A SECOND FLOOR

- Apartment 8 (FF)
- Apartment 9 (FF)
- Apartment 10 (FF)
- Apartment 11 (FF)
- Apartment 12 (FF)
- Apartment 13 (FF)
- Apartment 14 (FF)
- Apartment 15 (FF)