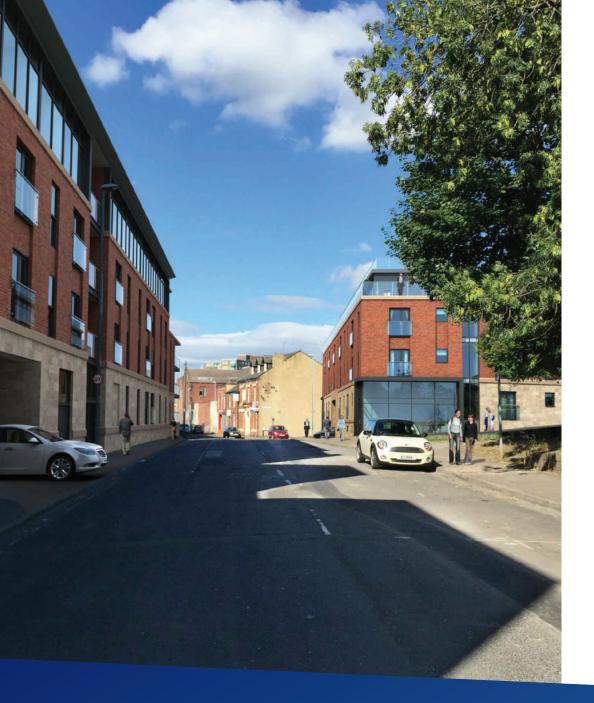

ted fridge freezer, washer dryer and dishwasher
- Hardwood veneered, solid core entrance door with spy hole
- Hardwood veneered, or equivalent, internal doors throughout

- Brushed stainless steel and chrome ironmongery throughout
- Pendant light fittings to bedrooms and living areas
- 10 years CML complaint warranty
- Low energy LED downlights in kitchen, hallway and bathrooms
- Intercom entry system to each apartment
- Sliding wardrobes to bedroom 1
- Flooring provided to kitchen and wet areas
- On site bike storage



### BUILDING B FIRST FLOOR



#### **1 Bedroom Apartments**

- Apartment 13
- Apartment 14
- Apartment 15
- Apartment 21
- Apartment 22
- Apartment 23
- Apartment 24
- Apartment 25

- Apartment 12
- Apartment 16
- Apartment 17
- Apartment 18
- Apartment 19
- Apartment 20





## BUILDING B SECOND FLOOR

Brought to you by







- Full height tiling around bath, shower and wet rooms
- Half height tiling around WC
- Stylish bathrooms suites with low profile shower trays
- Ladder style polished chrome, or equivalent, heated towel rail
- Clean high gloss fitted kitchen
- Built-in hob, extractor and oven
- Integrated fridge freezer, washer dryer and dishwasher
- Hardwood veneered, solid core entrance door with spy hole
- Hardwood veneered, or equivalent, internal doors throughout

- Brushed stainless steel and chrome ironmongery throughout
- Pendant light fittings to bedrooms and living areas
- 10 years CML complaint warranty
- Low energy LED downlights in kitchen, hallway and bathrooms
- Intercom entry system to each apartment
- Sliding wardrobes to bedroom 1
-