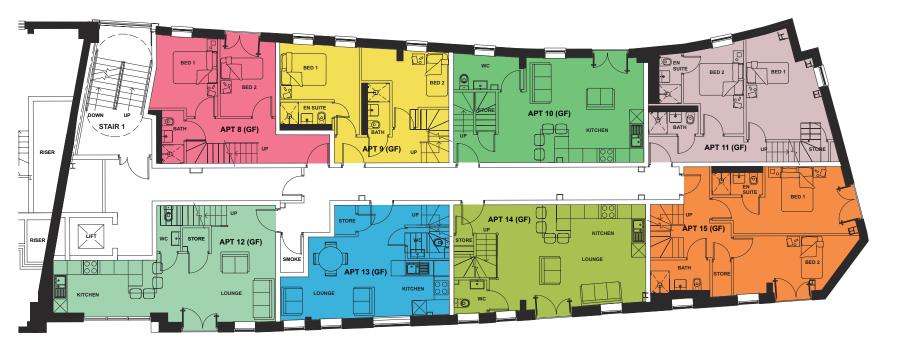

# BUILDING A FIRST FLOOR

- Apartment 8 (GF)
- Apartment 9 (GF)
- Apartment 10 (GF)
- Apartment 11 (GF)
- Apartment 12 (GF)
- Apartment 13 (GF)
- Apartment 14 (GF)
- Apartment 15 (GF)