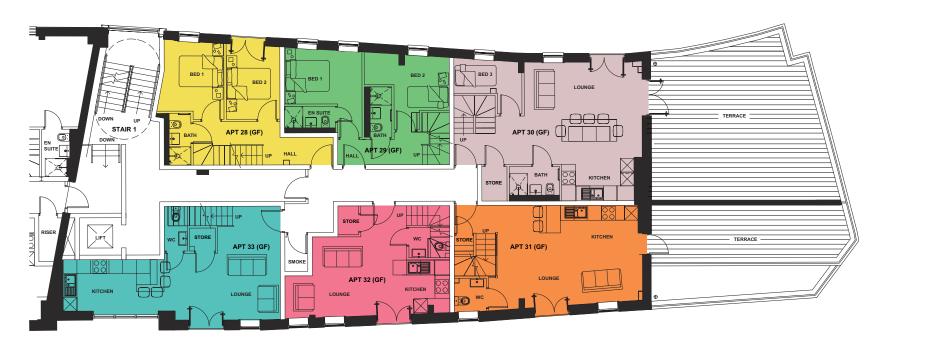

# BUILDING A THIRD FLOOR

#### **1 Bedroom Apartments**

Apartment 31 (GF)

Apartment 32 (GF)

#### **2 Bedroom Apartments**

Apartment 28 (GF)

Apartment 29 (GF)

Apartment 33 (GF)

### **3 Bedroom Apartments**

Apartment 30 (GF)