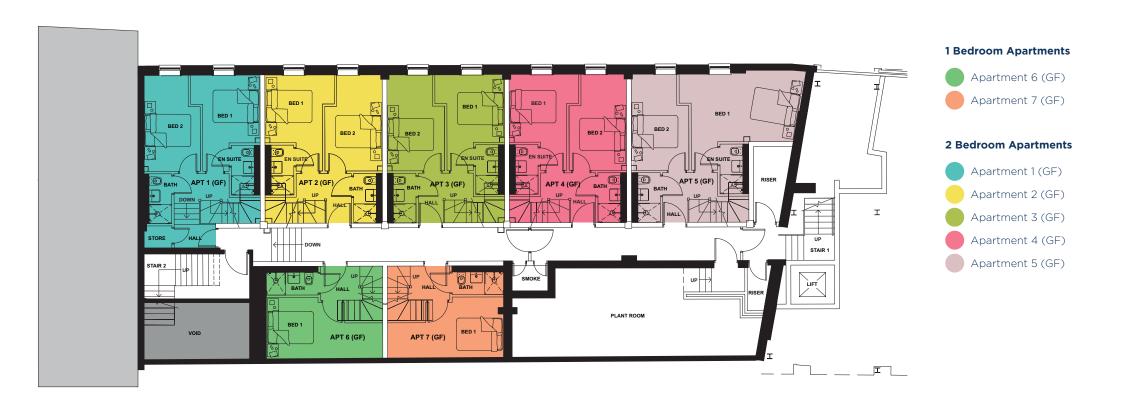

# BUILDING A LOWER GROUND FLOOR

# BUILDING A UPPER GROUND FLOOR

#### **1 Bedroom Apartments**