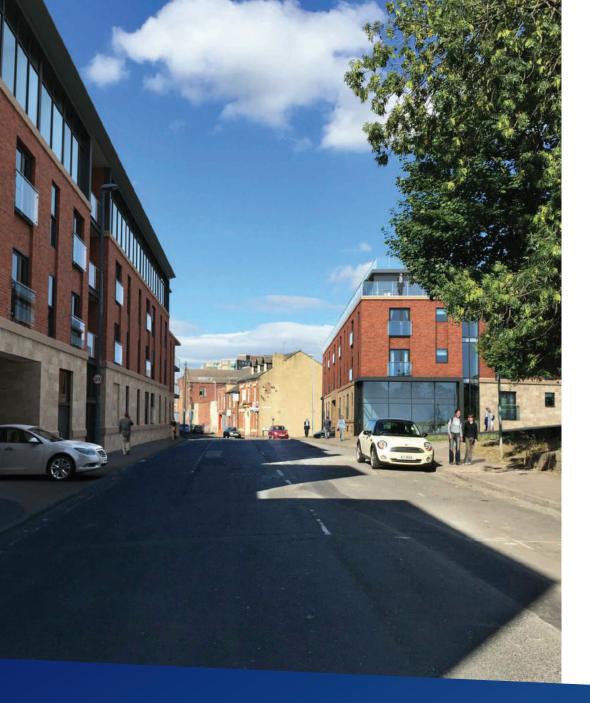

ted kitchen
- Built-in hob, extractor and oven
- Integrated fridge freezer, washer dryer and dishwasher
- Hardwood veneered, solid core entrance door with spy hole
- Hardwood veneered, or equivalent, internal doors throughout

- Brushed stainless steel and chrome ironmongery throughout
- Pendant light fittings to bedrooms and living areas
- 10 years CML complaint warranty
- Low energy LED downlights in kitchen, hallway and bathrooms
- Intercom entry system to each apartment
- Sliding wardrobes to bedroom 1
- Flooring provided to kitchen and wet areas
- On site bike storage



# BUILDING B GROUND FLOOR



### **1 Bedroom Apartments**

- Apartment 2
- Apartment 3
- Apartment 8
- Apartment 9
- Apartment 10
- Apartment 11

- Apartment 1
- Apartment 4
- Apartment 5
- Apartment 6
- Apartment 7





### BUILDING B FIRST FLOOR

Brought to you by







- Full height tiling around bath, shower and wet rooms
- Half height tiling around WC
- Stylish bathrooms suites with low profile shower trays
- Ladder style polished chrome, or equivalent, heated towel rail
- Clean high gloss fitted kitchen
- Built-in hob, extractor and oven
- Integrated fridge freezer, washer dryer and dishwasher
- Hardwood veneered, solid core entrance door with spy hole
- Hardwood veneered, or equivalent, internal doors throughout

- Brushed stainless steel and chrome ironmongery throughout
- Pendant light fittings to bedrooms and living areas
- 10 years CML complaint warranty
- Low energy LED downlights in kitchen, hallway and bathrooms
- Intercom entry system to each apartment
- Sliding wardrobes to bedroom 1
-