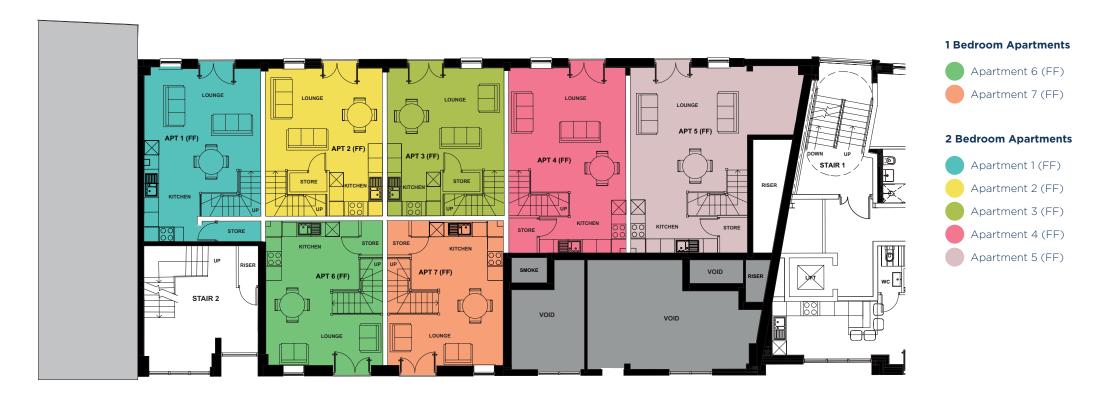

WC
- Stylish bathrooms suites with low profile shower trays
- Ladder style polished chrome, or equivalent, heated towel rail
- Clean high gloss fitted kitchen
- Built-in hob, extractor and oven
- Integrated fridge freezer, washer dryer and dishwasher
- Hardwood veneered, solid core entrance door with spy hole
- Hardwood veneered, or equivalent, internal doors throughout

- Brushed stainless steel and chrome ironmongery throughout
- Pendant light fittings to bedrooms and living areas
- 10 years CML complaint warranty
- Low energy LED downlights in kitchen, hallway and bathrooms
- Intercom entry system to each apartment
- Sliding wardrobes to bedroom 1
- Flooring provided to kitchen and wet areas
- On site bike storage



# BUILDING A LOWER GROUND FLOOR





# BUILDING A UPPER GROUND FLOOR







# BUILDING A UPPER FIRST FLOOR

Brought to you by







- Full height tiling around bath, shower and wet rooms
- Half height tiling around WC
- Stylish bathrooms suites with low profile shower trays
- Ladder style polished chrome, or equivalent, heated towel rail
- Clean high gloss fitted kitchen
- Built-in hob, extractor and oven
- Integrated fridge freezer, washer dryer and dishwasher
- Hardwood veneered, solid core entrance door with spy hole
- Hardwood veneered, or equivalent, internal doors throughout

- Brushed stainless steel and chrome ironmongery throughout
- Pendant light fittings to bedrooms and living areas
- 10 years CML complaint warranty
- Low energy LED downlights in kitchen, hallway and bathrooms
- Intercom entry system to each apartment
- Sliding wardrobes to bedro