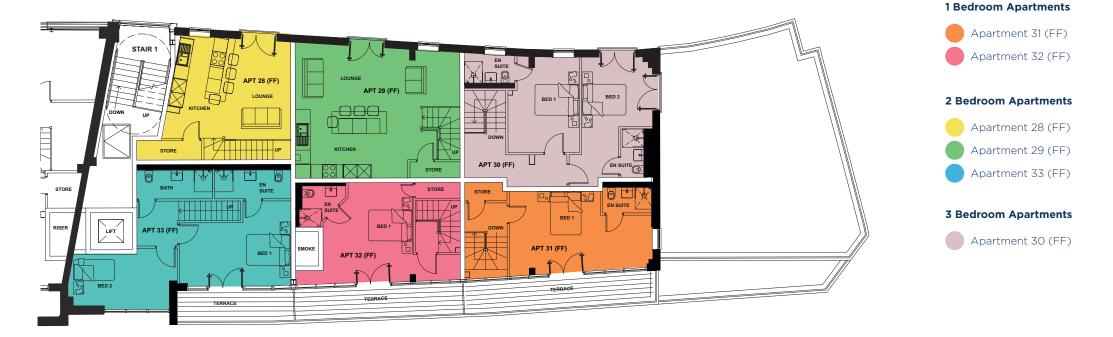

# BUILDING A UPPER THIRD FLOOR

#### **2 Bedroom Apartments**

- Apartment 21 (FF)
  - Apartment 22 (FF)
- Apartment 23 (FF)
- Apartment 24 (FF)

### **3 Bedroom Apartments**

Apartment 25 (FF)