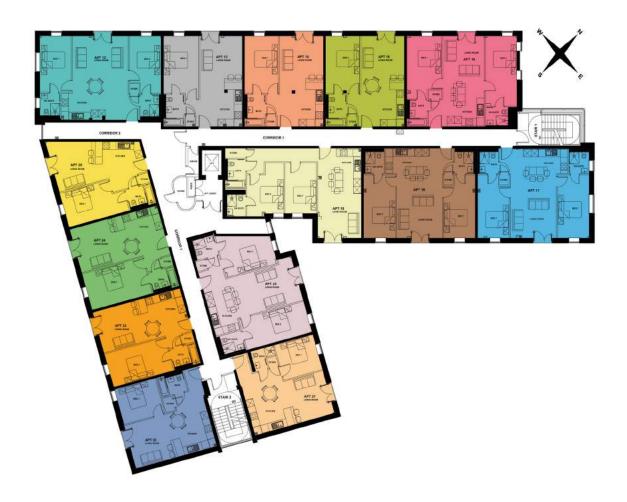

# BUILDING A FIRST FLOOR

- Apartment 8 (GF)
- Apartment 9 (GF)
- Apartment 10 (GF)
- Apartment 11 (GF)
- Apartment 12 (GF)
- Apartment 13 (GF)
- Apartment 14 (GF)
- Apartment 15 (GF)

# BUILDING A SECOND FLOOR

- Apartment 8 (FF)
- Apartment 9 (FF)
- Apartment 10 (FF)
- Apartment 11 (FF)
- Apartment 12 (FF)
- Apartment 13 (FF)
- Apartment 14 (FF)
- Apartment 15 (FF)