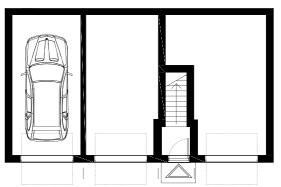

# THE EDINBURGH 4 BEDROOM TOWN HOUSE

- ✓ 2 En-Suite Bathrooms
- ✓ Double Doors
- ✓ Detached Garage
- ✓ 4 Spacious Bedrooms

- ✓ Open Plan Lounge/Diner
- ✓ Built In Storage Cupboards
- ✓ Family Bathroom
- ✓ Ground Floor Cloakroom

Ground Floor

First Floor

Second Floor

Ground Floor

First Floor

Second Floor