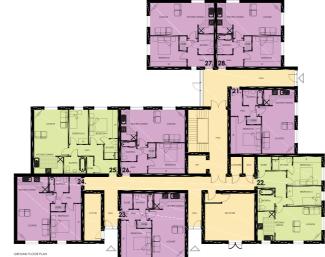

l extractor as standard
- Low energy LED downlighters to kitchen and bathrooms
- Flooring provided throughout including laminate, carpet and cushion flooring to the bathrooms







### ST ANDREWS GRANGE APARTMENTS

### THE STIRLING STUDIO APARTMENT

- ✓ Open Plan Living Space
- ✓ Generous Master Bedroom
- ✓ Kitchen, Dining & Sitting Areas
- ✓ Modern Bathroom
- ✓ Ideal for Couples or Singles

### THE INVERNESS 1 BEDROOM APARTMENT

- ✓ Open Plan Living Area
- ✓ Lounge Area
- ✓ Stylish Kitchen
- ✓ Large Master Bedroom
- ✓ Dining Area
- ✓ Built In Storage Cupboards

## THE GLASGOW 2 BEDROOM APARTMENT

- ✓ Ideal for Couples or Sharers
- ✓ Dining & Lounge Areas
- ✓ Master Bedroom with En-suite
- ✓ Bathroom with Built in Storage
- ✓ Open Plan Living Area
- ✓ 10 Minutes from Leeds City Centre











THE IN



THE GLASGOV 2 BED APT



COMMUNAL AREAS



ST ANDREWS GRANGE

THE PERTH - 2 BEDROOM FLAT

- ✓ Ideal for Couples or Singles
- ✓ Combined Kitchen, Dining & Lounge Area
- ✓ Delightful Juliette Balcony
- ✓ 2 Generous Double Bedrooms
- ✓ Open Plan Living Space
- ✓ Master Bedroom En-suite











First Floor





## **TOWN HOUSES** St Andrew's SPECIFICATION

At KMRE Homes we pride ourselves on delivering quality homes in great locations. All our homes at St Andrew's Grange come with the following specification:

- Stylish bathroom suites with over the bath showers and modern fittings
- Luxury ensuites with low profile shower trays
- Full height tiling around the bath and to all wet areas
- Energy efficient homes with quality windows and insulation
- Gas central heating as st