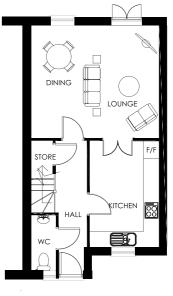

# THE ABERDEEN 3 BEDROOM TOWN HOUSE

- ✓ Spacious 3 Bedroom Home
- ✓ First Floor Main Bathroom
- ✓ Light & Airy Master Suite
- ✓ Open Plan Lounge Diner
- ✓ Master Bedroom En-suite
- ✓ Rear Garden with French Doors

Ground Floor

First Floor

Second Floor

Ground Floor

First Floor

Second Floor