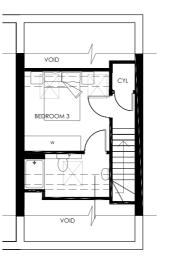

# THE EDINBURGH 4 BEDROOM TOWN HOUSE

- ✓ 2 En-Suite Bathrooms
- ✓ Double Doors
- ✓ Detached Garage
- ✓ 4 Spacious Bedrooms

- ✓ Open Plan Lounge/Diner
- ✓ Built In Storage Cupboards
- ✓ Family Bathroom
- ✓ Ground Floor Cloakroom

Ground Floor

First Floor

Second Floor

Ground Floor

First Floor

Second Floor