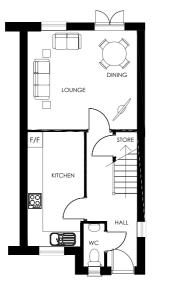

# THE ABERDEEN 3 BEDROOM TOWN HOUSE

- ✓ Spacious 3 Bedroom Home
- ✓ First Floor Main Bathroom
- ✓ Light & Airy Master Suite
- ✓ Open Plan Lounge Diner
- ✓ Master Bedroom En-suite
- ✓ Rear Garden with French Doors

Ground Floor

First Floor

Second Floor

Ground Floor

First Floor

Second Floor