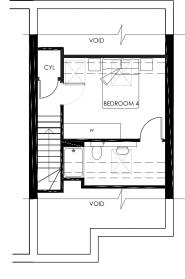

# THE EDINBURGH 4 BEDROOM TOWN HOUSE

- ✓ 2 En-Suite Bathrooms
- ✓ Double Doors
- ✓ Detached Garage
- ✓ 4 Spacious Bedrooms

- ✓ Open Plan Lounge/Diner
- ✓ Built In Storage Cupboards
- ✓ Family Bathroom
- ✓ Ground Floor Cloakroom

Ground Floor

First Floor

Second Floor

Ground Floor

First Floor

Second Floor