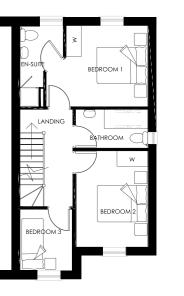

# THE EDINBURGH 4 BEDROOM TOWN HOUSE

- ✓ 2 En-Suite Bathrooms
- ✓ Double Doors
- ✓ Detached Garage
- ✓ 4 Spacious Bedrooms

- ✓ Open Plan Lounge/Diner
- ✓ Built In Storage Cupboards
- ✓ Family Bathroom
- ✓ Ground Floor Cloakroom

Ground Floor

First Floor

Second Floor

Ground Floor

First Floor

Second Floor