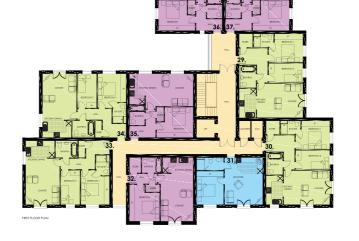

extractor as standard
- Low energy LED downlighters to kitchen and bathrooms
- Flooring provided throughout including laminate, carpet and cushion flooring to the bathrooms







### ST ANDREWS GRANGE APARTMENTS

### THE STIRLING STUDIO APARTMENT

- ✓ Open Plan Living Space
- ✓ Generous Master Bedroom
- ✓ Kitchen, Dining & Sitting Areas
- ✓ Modern Bathroom
- ✓ Ideal for Couples or Singles

### THE INVERNESS 1 BEDROOM APARTMENT

- ✓ Open Plan Living Area
- ✓ Lounge Area
- ✓ Stylish Kitchen
- ✓ Large Master Bedroom
- ✓ Dining Area
- ✓ Built In Storage Cupboards

## THE GLASGOW 2 BEDROOM APARTMENT

- ✓ Ideal for Couples or Sharers
- ✓ Dining & Lounge Areas
- ✓ Master Bedroom with En-suite
- ✓ Bathroom with Built in Storage
- ✓ Open Plan Living Area
- ✓ 10 Minutes from Leeds City Centre











THE IN



THE GLASGOV 2 BED APT



COMMUNAL AREAS



ST ANDREWS GRANGE

THE PERTH - 2 BEDROOM FLAT

- ✓ Ideal for Couples or Singles
- ✓ Combined Kitchen, Dining & Lounge Area
- ✓ Delightful Juliette Balcony
- ✓ 2 Generous Double Bedrooms
- ✓ Open Plan Living Space
- ✓ Master Bedroom En-suite











First Floor





## **TOWN HOUSES** St Andrew's SPECIFICATION

At KMRE Homes we pride ourselves on delivering quality homes in great locations. All our homes at St Andrew's Grange come with the following specification:

- Stylish bathroom suites with over the bath showers and modern fittings
- Luxury ensuites with low profile shower trays
- Full height tiling around the bath and to all wet areas
- Energy efficient homes with quality windows and insulation
- Gas central heating as stan