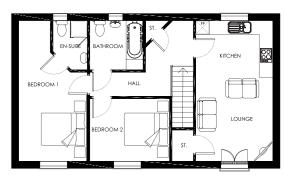

# THE EDINBURGH 4 BEDROOM TOWN HOUSE

- ✓ 2 En-Suite Bathrooms
- ✓ Double Doors
- ✓ Detached Garage
- ✓ 4 Spacious Bedrooms

- ✓ Open Plan Lounge/Diner
- ✓ Built In Storage Cupboards
- ✓ Family Bathroom
- ✓ Ground Floor Cloakroom

Ground Floor

First Floor

Second Floor

Ground Floor

First Floor

Second Floor