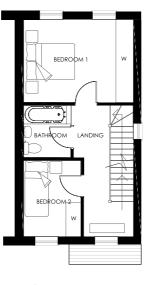

# THE ABERDEEN 3 BEDROOM TOWN HOUSE

- ✓ Spacious 3 Bedroom Home
- ✓ First Floor Main Bathroom
- ✓ Light & Airy Master Suite
- ✓ Open Plan Lounge Diner
- ✓ Master Bedroom En-suite
- ✓ Rear Garden with French Doors

Ground Floor

First Floor

Second Floor

Ground Floor

First Floor

Second Floor