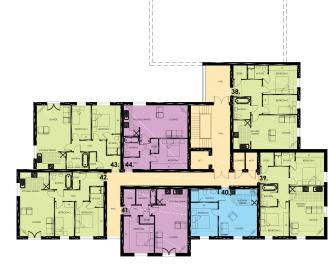

### ST ANDREWS GRANGE APARTMENTS

## THE GLASGOW 2 BEDROOM APARTMENT

- ✓ Ideal for Couples or Sharers
- ✓ Dining & Lounge Areas
- ✓ Master Bedroom with En-suite
- ✓ Bathroom with Built in Storage
- ✓ Open Plan Living Area
- ✓ 10 Minutes from Leeds City Centre

THE IN

THE GLASGOV 2 BED APT

COMMUNAL AREAS

ST ANDREWS GRANGE

THE PERTH - 2 BEDROOM FLAT

- ✓ Ideal for Couples or Singles
- ✓ Combined Kitchen, Dining & Lounge Area
- ✓ Delightful Juliette Balcony
- ✓ 2 Generous Double Bedrooms
- ✓ Open Plan Living Space
- ✓ Master Bedroom En-suite